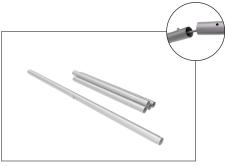

## **WLBS-36060FR BANNER STAND**

Step 1: Assemble straight poles by pressing and pushing together.

Step 3: Unzip print and lay image face up. Slide print onto frame like a pillow case.

Step 4: Grip the fabric tightly and stretch around bottom pole to pinch zipper into place. Zip the graphic together for taut finish.