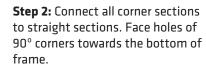

## **WLBS-36060FR BANNER STAND**

Step 1: Assemble straight poles by pressing and pushing together.

Step 3: Unzip print and lay image face up. Slide print onto frame like a pillow case.

Step 4: Grip the fabric tightly and stretch around bottom pole to pinch zipper into place. Zip the graphic together for taut finish.