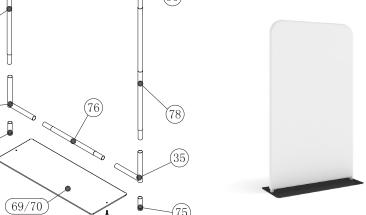

## **WLBS-36060FR BANNER STAND**

Step 1: Assemble straight poles by pressing and pushing together.

Step 3: Unzip print and lay image face up. Slide print onto frame like a pillow case.

Step 4: Grip the fabric tightly and stretch around bottom pole to pinch zipper into place. Zip the graphic together for taut finish.

Step 5: Assemble post (75) into base plate or optional feet with screw by hand turning post and tightening into place.

onto posts of flat base or optional feet. Press evenly on both sides to make easier for the frame to go on.

Step 5: Push banner stand frame

LIGHTS:

(OPTIONAL) Position as desired and tighten knob to hold in place.

**WARNING!** Over tightening may cause damage to fabric image.