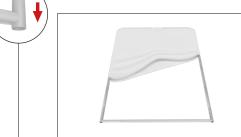

Step 5: Assemble post (75) into base plate or optional feet with screw by hand turning post and tightening into place.

onto posts of flat base or optional feet. Press evenly on both sides to make easier for the frame to go on.

Step 5: Push banner stand frame

LIGHTS:

(OPTIONAL) Position as desired and tighten knob to hold in place.

**WARNING!** Over tightening may cause damage to fabric image.